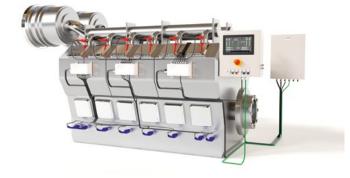

# **Turnkey Retrofit Engine Control System**

#### Features

- *E-Pulse* is an engine Control System Package for Diesel medium and high-speed engines in Marine and land-based installations under harsh operating conditions.
- As a Microprocessor-based system, *E-Pulse* contains all the functionalities for the protection, the monitoring conditions and the control of the engines, their associated auxiliaries and interfaces to external systems.
- Since the system topology is the same as the one installed on the engine, *E-Pulse* does not impose changing the existing instruments installed on the engine.
- The Interface to external systems such as propulsion system, auxiliaries, vessel or plant management system remains the same in terms of hardwired I/O's and communication I/O's (Modbus RTU, Ethernet TCP/IP).

### Key benefits

- Fully retro compatible to the existing installation
- Designed and developed with the latest technology

- Open source programs: gives full autonomy & independence to the end user
- Very short downtime during retrofit operation
- Reduced OPEX cost
- No services required from OEM manufacturer
- Class type approved components
- Retrofits performed by our worldwide technical support and service network

#### We offer:

- The expert advice from the inventor of the «precabling systems» concept (first patent in 1972) for Diesel engines.
- A know-how based on over 60 years' experience in the development and production of measuring systems, tested and referenced by the biggest engine manufacturers.
- A guarantee of quality and reliability backed up by the ISO 9001 certification.
- A complete manufacturer package including engineering, design, hardware, installation, commissioning, trials, training, warranty, maintenance and obsolescence survey follow up.