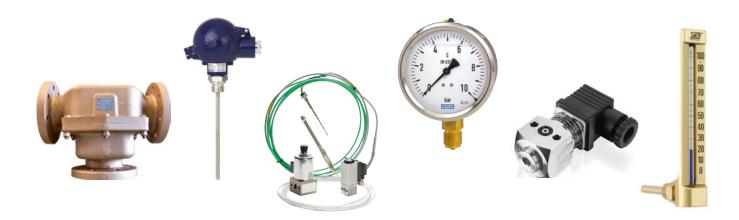

### Instruments & Measurements

Within THB Verhoef scope range, we provide engines with necessary accessories towards our products extending engine endurance. THB Verhoef supplies the most renowned brands in temperature-, control- and pressure management for marine and power plant applications. With WIKA pressure instruments, and SIKA's temperature instruments true German made quality is assured. Combining this with British craftsmanship in worlds best available valves by AMOT, your engine will and most of all keeps performing at its best.