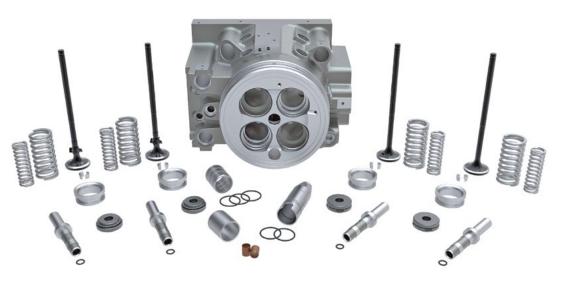

## **Key-suppliers**

**Cylinder head components:** Märkisches Werk GmbH

Fuel injection equipment: Bosch, Heinzmann, ZEXEL

**Piston rings:** Goetze

**Bearings:** Miba

Instruments/monitoring: AVL, CMR, Engine Electrics **Liners:** Mahle

Industrial engine valve springs: Eibach

**Engine diagnosis:** Maridis

**Premium Lubricants:** Dex oil

**Filtrations:** Mann + Hummel

Full cylinderhead package from one source (MWH)

Different fuel lines direct available from stock

Highest quality piston rings for low lub oil consumption

For all your piston requirements

Complete OEM new cylinder heads for various engine types in stock

Complete sealingsets

AGENT FOR THE BEST MANUFACTURERS

thbverhoef.com