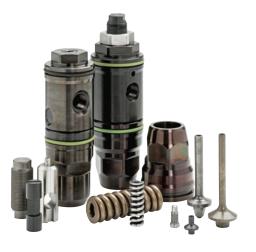

## **Key-suppliers**

**Cylinder head components:** Märkisches Werk GmbH

Fuel injection equipment: Bosch, Heinzmann, ZEXEL

**Piston rings:** Goetze

**Bearings:** Miba

Instruments/monitoring: AVL, CMR, Engine Electrics **Liners:** Mahle

Industrial engine valve springs: Eibach

**Engine diagnosis:** Maridis

**Premium Lubricants:** Dex oil

**Filtrations:** Mann + Hummel

Full cylinderhead package from one source (MWH)

# ALL GOODS ARE PRESERVED AND PACKED (AIR & SEA) ACCORDING THE BEST STANDARDS

Handheld diagnostic tools available

Quality springs suitable for many applications