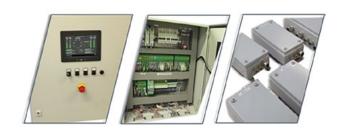

# **Turnkey Retrofit Engine Control System**

#### Features

- *E-Pulse* is an engine Control System Package for Diesel medium and high-speed engines in Marine and land-based installations under harsh operating conditions.
- As a Microprocessor-based system, *E-Pulse* contains all the functionalities for the protection, the monitoring conditions and the control of the engines, their associated auxiliaries and interfaces to external systems.
- Since the system topology is the same as the one installed on the engine, *E-Pulse* does not impose changing the existing instruments installed on the engine.
- The Interface to external systems such as propulsion system, auxiliaries, vessel or plant management system remains the same in terms of hardwired I/O's and communication I/O's (Modbus RTU, Ethernet TCP/IP).

### Key benefits

- Fully retro compatible to the existing installation
- Designed and developed with the latest technology

- Open source programs: gives full autonomy & independence to the end user
- Very short downtime during retrofit operation
- Reduced OPEX cost
- No services required from OEM manufacturer
- Class type approved components
- Retrofits performed by our worldwide technical support and service network

#### We offer:

- The expert advice from the inventor of the «precabling systems» concept (first patent in 1972) for Diesel engines.
- A know-how based on over 60 years' experience in the development and production of measuring systems, tested and referenced by the biggest engine manufacturers.
- A guarantee of quality and reliability backed up by the ISO 9001 certification.
- A complete manufacturer package including engineering, design, hardware, installation, commissioning, trials, training, warranty, maintenance and obsolescence survey follow up.