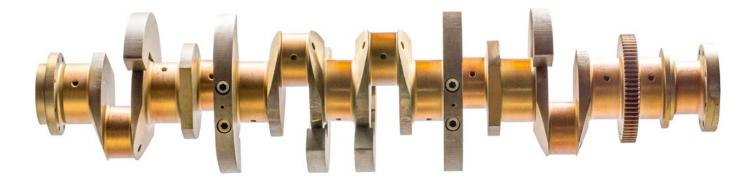

## **Our portfolio**

Our stock amounts to 90 different medium speed engine types varying from smaller brands to more well-known brands in power and marine. Quality is guaranteed by established OEM key-manufactures. European Genuine sub-supplier with quality guarantee. THB Verhoef delivers; Engine Blocks, Crankshafts, Conrods, Cylinder-heads, Bolts, Studs, Nuts, Pistons, Pins, Rings, Sealing sets, Instrumentation equipment, Tools, Separators and Auxiliaries.

Our built know-how over 40 years resulting in "specialism" on major engine manufacturers Wärtsilä / MAN / MAK / KHD / MWM / SWD / Pielstick / HIMSEN / Yanmar / Daihatsu / MTU / Bergen diesel / Caterpillar, by serving majority of their portfolio.