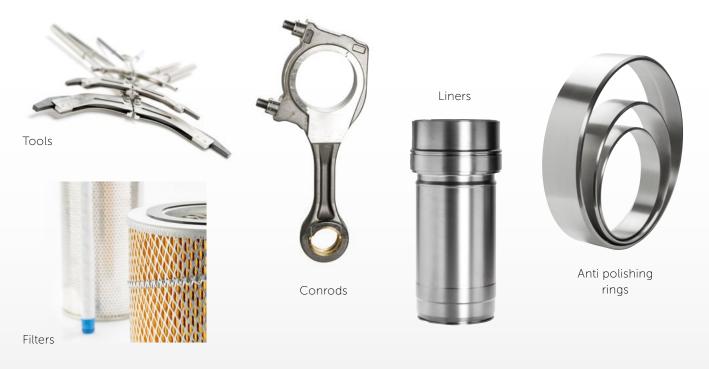

## **Our portfolio**

Our stock amounts to 90 different medium speed engine types varying from smaller brands to more well-known brands in power and marine. Quality is guaranteed by established OEM key-manufactures. European Genuine sub-supplier with quality guarantee. THB Verhoef delivers; Engine Blocks, Crankshafts, Conrods, Cylinder-heads, Bolts, Studs, Nuts, Pistons, Pins, Rings, Sealing sets, Instrumentation equipment, Tools, Separators and Auxiliaries.